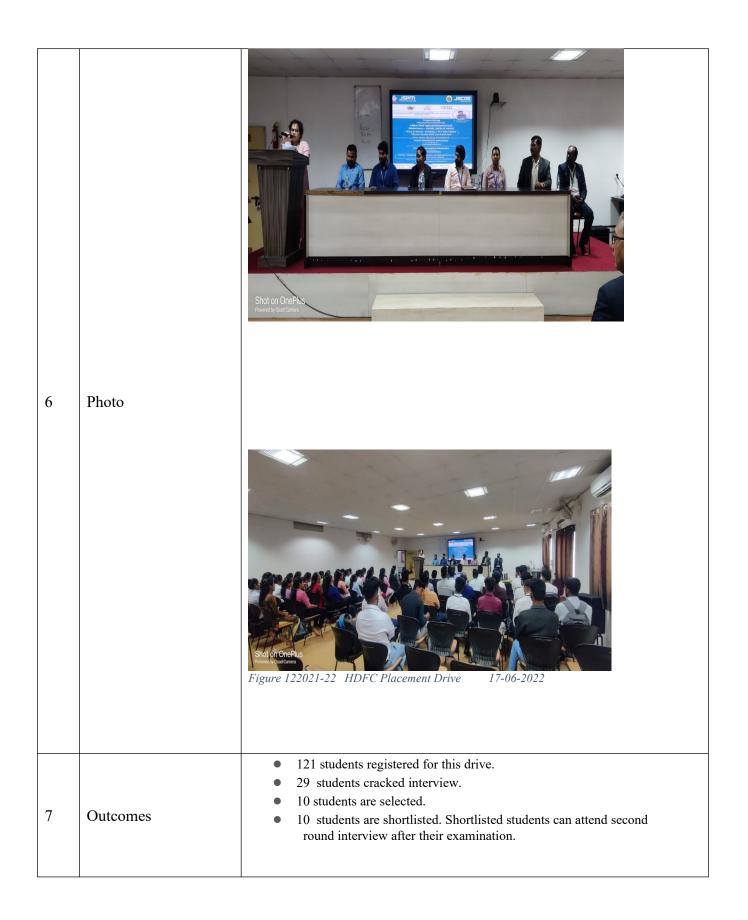

Session Photos : As Geo-Tag photos was not taken. Normal photos are attached.

# Session / Training Overview

## **Certitificate:**

## Outcome

- Students are updated with current Technical topics.
- Trained for presentation skills.
- Are groomed to be Industry ready.

Mr. Sachin Mangutkar (TPO)