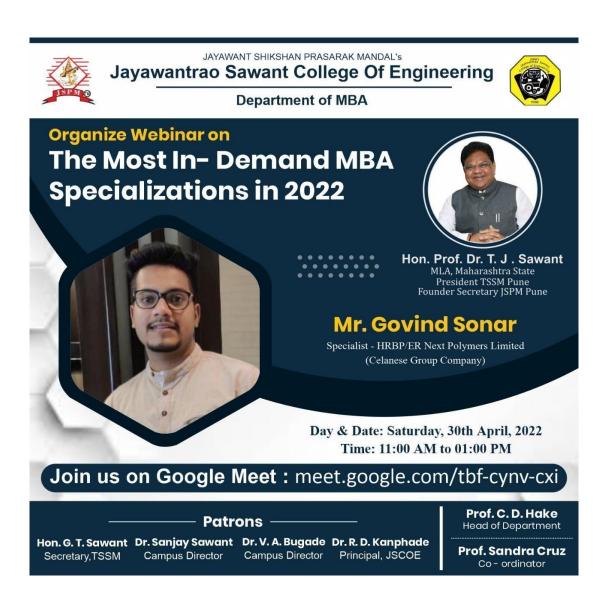

## A. Y. 2018-19

| Title of     | workshop on python                                                         |
|--------------|----------------------------------------------------------------------------|
| Activity /   |                                                                            |
| Event        |                                                                            |
| Date         | 28/12/2018                                                                 |
| Expert Name  | Mrs. Poonam lambhate                                                       |
| Company      | Department of information and technology                                   |
| Name         |                                                                            |
| Photo        |                                                                            |
| Brief report | This program covers hands on session related to python programming and its |
|              | application                                                                |