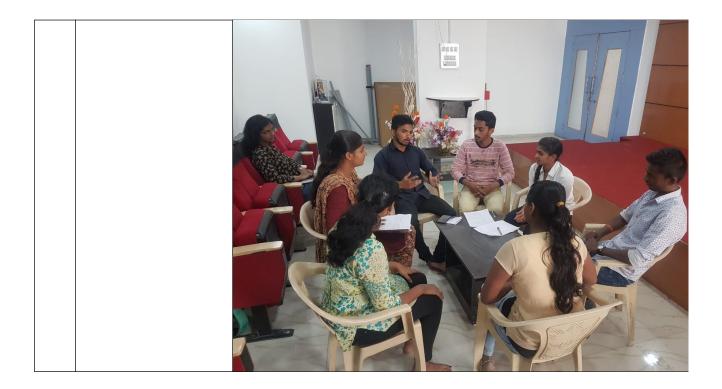

## **REPORT ON "UTKARSHA-18"**

The department of E&TC Engineering, JSCOE, Pune organized an activity under girls club "UTKRSHA-18" on Monday, 24/09/2018. In this event the participating groups presented their skills useful for day today life communication and placement.

The event was inaugurated by EDC cell coordinator Dr. P. N. Gokhale, Electrical dept. JSCOE, Pune, HOD E&TC Dr. C. A. Manjare, and all department staff.

This event was organized for SE/TE/BE girl's students of the department. Total six groups participated in this event.