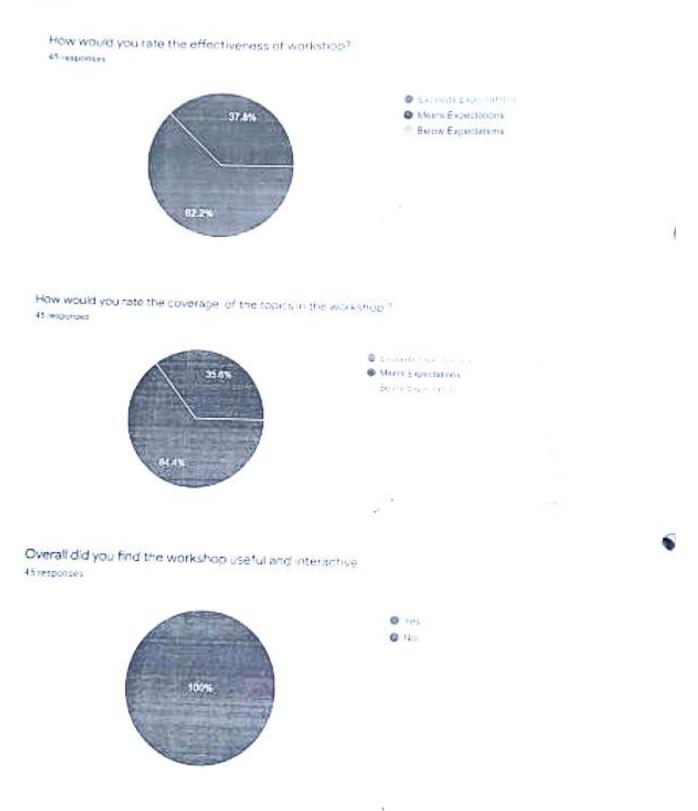

o. All sessions were well received by students especially students got exposure to learn the practical EV charging and other aspects at Bhekrainagar PMPMLE bus charging station.







Our JSPM's JSCOE Student Prathamesh Choudhary Conducted an informative session on How to Convert Existing Vehicle into Hybrid Elecctric Vehicle (HEV) He has also motivated the students to do grab the opportunity and make their career in EV Industry.



)

Student Kiran Kadnor T.E. Electrical, Nikita Bhosale, T.E. ENTC, expressed the key takeaway from the workshop and suggested to continue this activity for future batches also. Learning experience in EV was appreciated by all students and invited guests.

Feedback was collected online, 45 responses received till date and some of the glimpses are given below



# Suggestions received from students

All session are good Arrange this type of work shops... because it is must avefall No.... Suggested for next time The session is very useful and motivational -Good session Worth workshop Please being

Please bring more workshops like this The session was so good and informative

Arrange also workshop other than EV

### Certificate Distribution:

certificates were distributed to Participants. Learning experience was appreciated by all participants, faculties, research fellows and industry professionals who attended the Webinar.

Prof. Soniya Dhotre,IT EDC branch coordinator, JSCOE offered vote of thanks. Prof. Manisha Nalawade, Prof. Dr. S. B. Choudhary, Prof. Priyanka Ghatage and Prof. Revati Rautrao, took special efforts for the success of this work