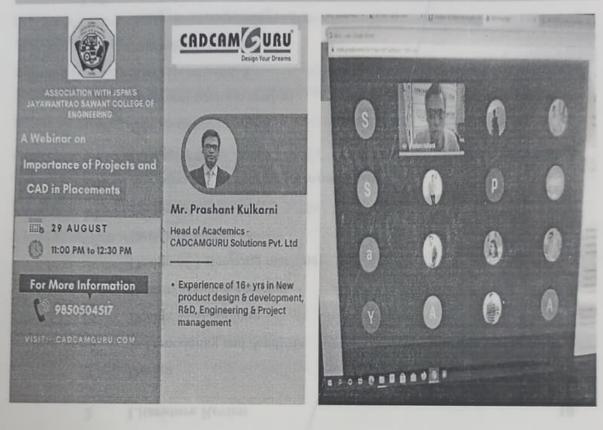

# RPG Foundation Employability Skill Development Program (formerly Zensar ESD program)

# AY - 2017-18

#### Overview

*RPG* Foundation is currently running this program and it is renamed now as *RPG* Foundation Employability Skill Development Program. <u>It is Free of Cost training to the students.</u>

Zensar Technologies and RPGFoundation today announced the launch of the first ever Employability Skills Development (ESD) Program for training of fresh graduates towards better readiness for the IT industry, at no cost to the student.