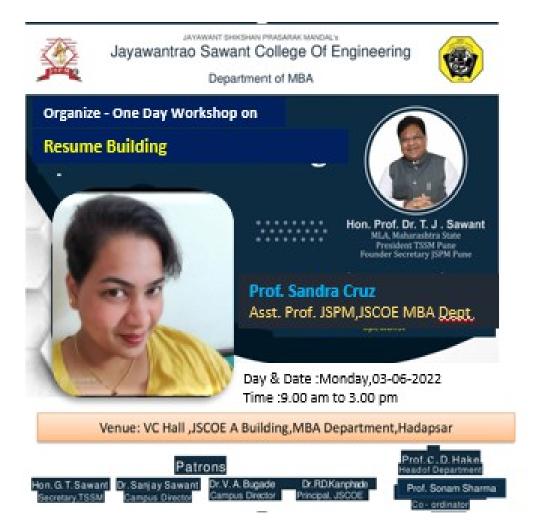

## A. Y. 2018-19

| Title of     | workshop on python                                                         |
|--------------|----------------------------------------------------------------------------|
| Activity /   |                                                                            |
| Event        |                                                                            |
| Date         | 28/12/2018                                                                 |
| Expert Name  | Mrs. Poonam lambhate                                                       |
| Company      | Department of information and technology                                   |
| Name         |                                                                            |
| Photo        |                                                                            |
| Brief report | This program covers hands on session related to python programming and its |
|              | application                                                                |

hands on session related to python programming