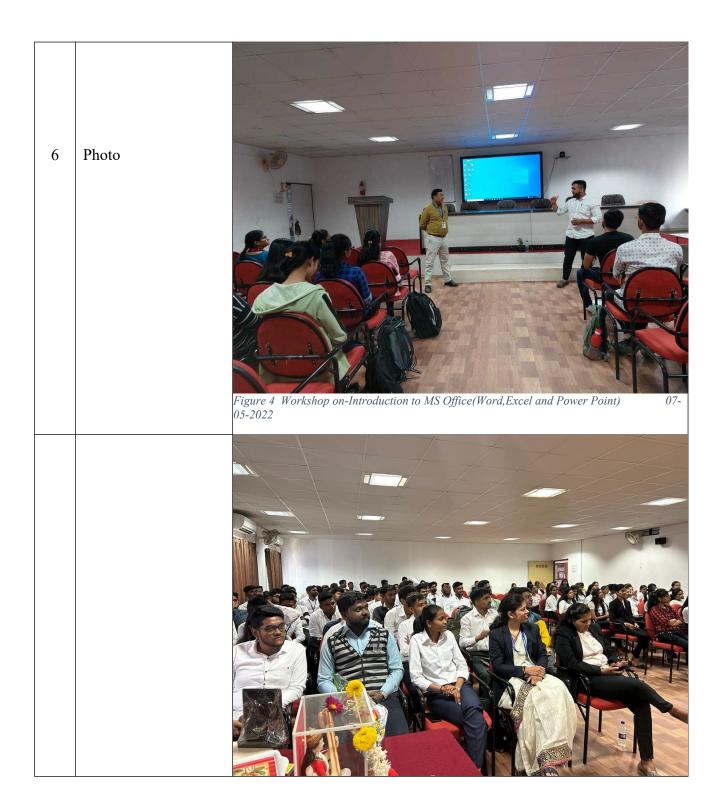

|
| 5          | Aims & Objectives<br>of Program               | <ul> <li>To familiarize students with the use of MS Office-MS Word,<br/>MS Excel &amp; MS PowerPoint.</li> <li>To be proficient in important Microsoft Office<br/>programs</li> <li>To be able to create documents for printing and sharing</li> <li>To be able to create and share presentations</li> <li>To understand how to use Word and PowerPoint in a<br/>variety of professional, educational, and personal<br/>situations.</li> </ul> |





| Sr. | Name Of The Student                             | Sign             |
|-----|-------------------------------------------------|------------------|
| No  |                                                 | Survit           |
| 1   | AHIRRAO SUYOG RAVINDRA                          | Muaan            |
| 2   | ATTAR MUJIB ADAM<br>BABAR POOJA BALASAHEB       | allahart         |
| 3   | BAHIRAT RUTUJA RAVINDRA                         | Kisting.         |
| 5   | BAND RUSHIKESH BALU                             | Rond             |
| 6   | BANKAR KOMAL MAHENDRA                           | Shubhamb         |
| 7   | BARADKAR SHUBHANGI VIJAYKUMAR                   | Bargleo          |
| 8   | BARGALE OMKAR CHANDRAKANT                       | Banggar          |
| 9   | CHAVAN HARSHAL PRA