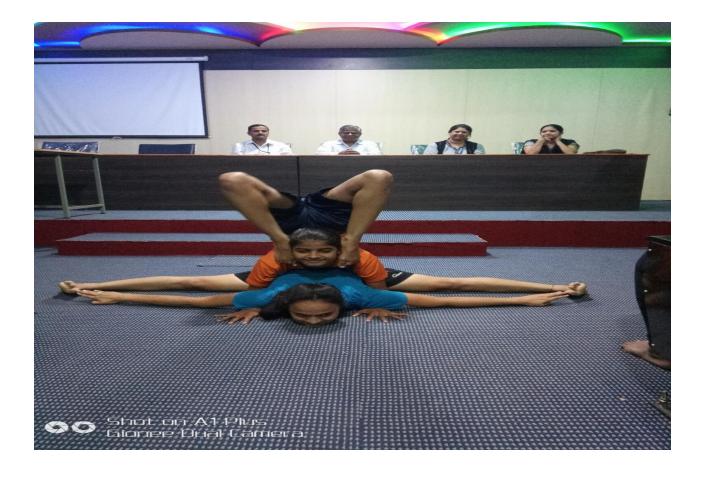

During the prize distribution ceremony Special activity was schedule that YOGA demonstration by Our First year student Ms. Pooja Talekar.

Prof. Bhosale appreciated to Pooja and her friend and suggested to other girls students to follow Pooja. Also he shared his own experience regarding health. Mrs. Girija Maske also shared her experience how she become as PSI.