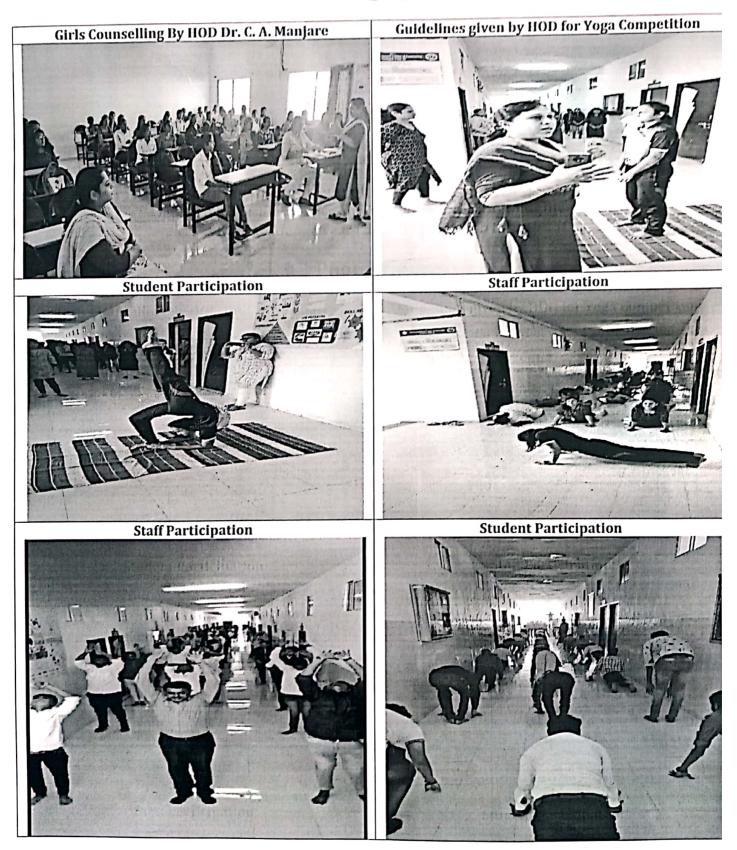

## **Girls Club activity**

## **REPORT ON "UTKARSHA-18"**

The department of E&TC Engineering, JSCOE, Pune organized an activity under girls club "UTKRSHA-18" on Monday, 24/09/2018. In this event the participating groups presented their skills useful for day today life communication and placement.

The event was inaugurated by EDC cell coordinator Dr. P. N. Gokhale, Electrical dept. JSCOE, Pune, HOD E&TC Dr. C. A. Manjare, and all department staff.

This event was organized for SE/TE/BE girl's students of the department. Total six groups participated in this event.

The Valedictory function was arranged at the end of program with Finance Director of JSPM group Prof. Bhosale and Campus Director Dr. V. A. Bugade also Mrs. Girija Maske, PSI, Wanwadi police station, Pune was invited as a Chief Guest. The HOD Dr. C. A. Manjare elaborated the objective of this event & took overview about participation and activities in the event.

During the prize distribution ceremony Special activity was schedule that YOGA demonstration by Our First year student Ms. Pooja Talekar.

Prof. Bhosale appreciated to Pooja and her friend and suggested to other girls students to follow Pooja. Also he shared his own experience regarding health. Mrs. Girija Maske also shared her experience how she become as PSI.

The teams of judges are Dr. P. N. Ghokhale, Dr. P. D. Lambate, Prof. Suneeta Phadkule.

| Sr | Class       | Category of Prize | Names of students |
|----|-------------|-------------------|-------------------|
| no |             |                   |                   |
| 1  | S.E. (E&TC) | Group-1           |                   |
| 2  |             | Group-2           |                   |
| 3  | T.E. (E&TC) | Best Performance  | Shivangi Bhat     |
| 4  |             |                   |                   |
| 5  | B.E. (E&TC) | Group-1           |                   |
| 6  |             | Group-2           |                   |

The details of the prize winners are as given below:

The prizes and certificates to the participants. The program was concluded by vote of Thanks by Prof S D Patil.

Souther

Prof. S. A. Wakure Class Teacher Contact No: 8275304644