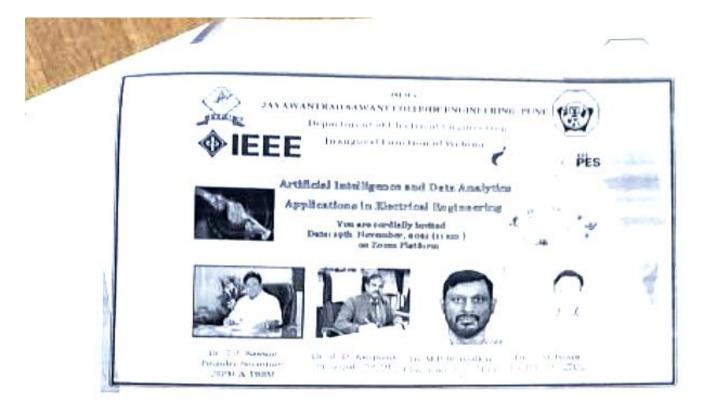

r.

Prof. Dr.Priya Gokhale, Event coordinator, Prof. N.G. Padulkar, HOD Electrical, Prof. Dipanjali Padhi, Prof. M.K Deshkar hosted the Event on Zoom platform in association with Prof. Tushar Mote, IEEE Branch Councillor, JSCOE .

Prof. Dipanjali Padhi Indtroduced the Resourse Person Dr. S.M. Bakre, Ex. S.E. MSETCL and now working as Associate Professor, AISSMS, IOIT, Pune. Dr. S.M. Bakre Conducted informative, Elaborative session on Artificial Intelligence and Data Analytics, Applications in Electrical Engineering and future scope. Expert Speaker also given Handss on Training using Google Colab. and Importing Feeder data from any substation of Maharashtra for Data analytics purpose

Glimpses of Webinar on Artificial Intelligence and Data Analytics, Applications in Electrical Engineering





2 8



-



| and the second                |                                                                                                                                                                                                |
|-------------------------------|------------------------------------------------------------------------------------------------------------------------------------------------------------------------------------------------|
| Q & A Session                 | Answer session was conducted and Dr. S. M. Bakre answered all questions in the way. Scripting from chat box is reproduced, which shows students interest in the                                |
| Question and<br>elaborative v | Answer session was conducted and Dr. S. M. Bakre answered an operatio