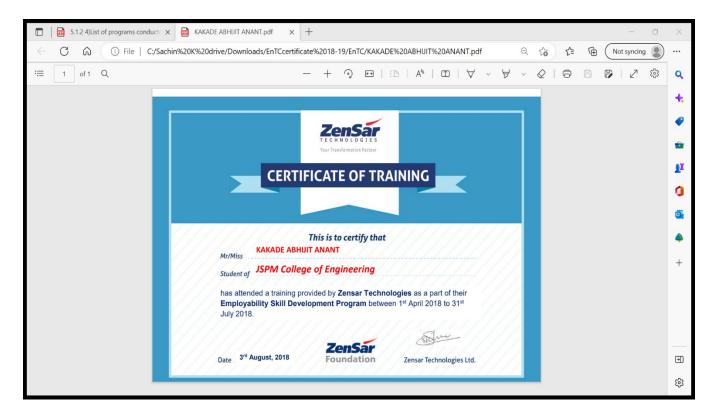

-------------------|---------|
| 25 | Mane                     | Batch 1 |
| 26 | Ajit Narayan Gund        | Batch 2 |
| 27 | Akash Jaysing Shinde     | Batch 2 |
| 28 | Chetna Wangnoo           | Batch 2 |
| 29 | Ganesh Uttam Kudale      | Batch 2 |
| 30 | K Dyuthi Dhar            | Batch 2 |
| 31 | Mahesh Madhukar Patil    | Batch 2 |
| 32 | Mayur Vitthal Mengade    | Batch 2 |
| 33 | Mokshi Vyas              | Batch 2 |
| 34 | Omkar Dadasaheb Sargar   | Batch 2 |
| 35 | Pooja Govind Bhosale     | Batch 2 |
| 36 | Prarthana Shah           | Batch 2 |
| 37 | Pratiksha Namdev Doke    | Batch 2 |
| 38 | Radhika Vishwanath Patil | Batch 2 |
| 39 | Sneha Gulab Jagtap       | Batch 2 |

#### Session Photos : As Geo-Tag photos was not taken. Normal photos are attached.



# **Certitificate:**



## Outcome

- Students are updated with current Technical topics.
- Trained for presentation skills.
- Are groomed to be Industry ready.

Mr. Sachin Mangutkar (TPO) 5 No -58, Handawadi Road Hadapsar, Pune - 411028 "hone (020) 26970889, 26970



#### J.S.P.M's JAYAWANTRAO SAWANT COLLEGE OF ENGINEERING, HADAPSAR, PUNE – 28 DEPARTMENT OF ELECTRONICS AND TELECOMMUNICATION ACADEMIC YEAR 2018-19 – SEM I

#### CLASS: SE A & B

wef: 1/10/2018

#### **Class Coordinator: Prof. S.A.Wakure**

| TIMING\DAY                          | MONDAY                         | TUESDAY                       | WEDNESDAY                    | THURSDAY                       | FRIDAY                     | SATURDAY |
|-------------------------------------|--------------------------------|-------------------------------