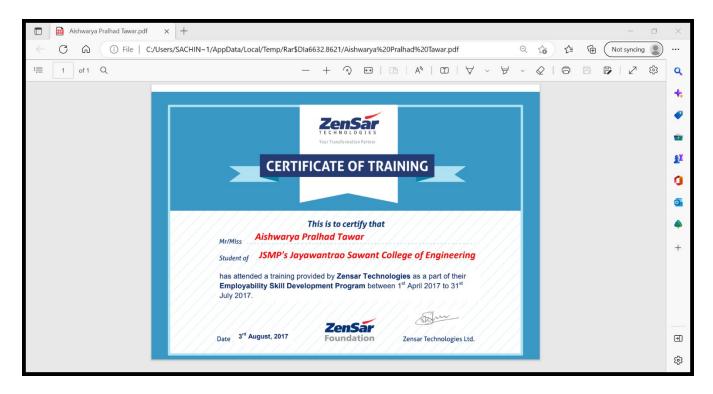

## **Students list:**

| Name                        | Batch   |
|-----------------------------|---------|
| Hadawale Mayur Vasant       | Batch 2 |
| Subhash Kumar               | Batch 2 |
| Prajakta Sunil Kumbhar      | Batch 2 |
| Kore Pritam Parmeshwar      | Batch 2 |
| Ghallal Sharad Hariram      | Batch 2 |
| Yogesh Umakant Khandare     | Batch 2 |
| Aishwarya Pralhad Tawar     | Batch 2 |
| Gouri Harishchandra Lonkar  | Batch 2 |
| Ashish Ravaindranath Savant | Batch 2 |
| Snehal Yatish Shete         | Batch 2 |
| Urmila Gurung               | Batch 2 |
| Tondare Prajakta Ram        | Batch 2 |
| Manisha Suresh Jawale       | Batch 2 |
| Rutuja Babanrao Gadekar     | Batch 2 |
| Devanand Ramyadi Chauhan    | Batch 2 |
| Sangekar Yogesh Motiram     | Batch 2 |
| Ruchir Ashok Hivarekar      | Batch 2 |
| Kutwal Sayali Ashok         | Batch 2 |
| Akash Laxman Jadhav         | Batch 2 |
| Mrinal Sanjay Jadhav        | Batch 2 |
| Pradnya Anil Harpale        | Batch 2 |
| Sanyukta Sanjay Manjrekar   | Batch 2 |
| Shelke Shivani Subhash      | Batch 2 |
| Sohail Salim Shaikh         | Batch 2 |

| Snehal S Khade                 | Batch 2 |
|--------------------------------|---------|
| Kalyani Bedre                  | Batch 2 |
| Shubham Gore                   | Batch 2 |
| Samiksha Udayraj Belgaonkar    | Batch 2 |
| Aarwa Hatim Mamajiwala         | Batch 2 |
| Anuja Vasant Sasane            | Batch 2 |
| Pradnya Babasaheb Taras        | Batch 2 |
| Amruta Avinash Solepatil       | Batch 2 |
| Seemin Shakeel Inamdar         | Batch 2 |
| Omkar Dilip Udawant            | Batch 2 |
| Pranali Hemant Barge           | Batch 2 |
| Pradnya Manohar Khankhane      | Batch 2 |
| Prashant Gaikwad               | Batch 2 |
| VARMA GULSHAN SHYAM            | Batch 2 |
| Anup Dhanraj Bhole             | Batch 2 |
| Vidya Prabhakar Suryawanshi    | Batch 2 |
| viuya Flabilakai Sulyawalisili | Datch Z |