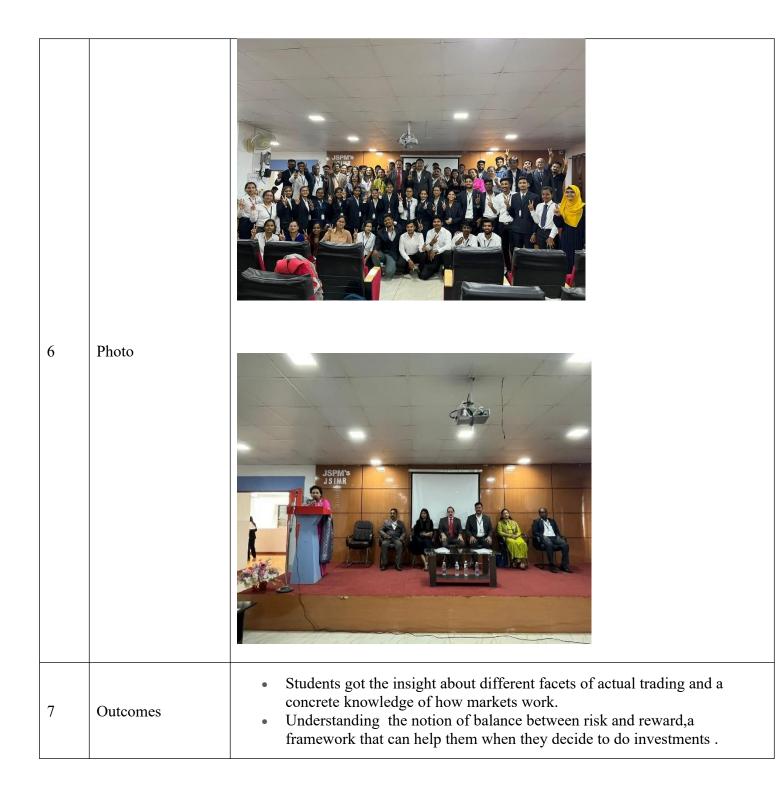

|  |
| 5          | Aims &<br>Objectives of<br>Webinar Program | <ol> <li>To introduce the different facets of actual trading.</li> <li>To help students learn different types of trading strategies, as well as a concrete build-up of positions.</li> <li>TO help them become familiar with the notions of Relative Value trading, technical trading, fundamental trading, options trading.</li> <li>To help students develop a concrete knowledge of how markets work.</li> <li>To help students learn how to trade a few instruments.</li> <li>To educate the students to the notion of balance between risk and reward, to give them a framework that can help them when they decide to do investments.</li> </ol> |  |





#### JAYAWANT SHIKSHAN PRASARAK MANDAL'S JAYAWANTRAO SAWANT COLLEGE OF ENGINEERING HADAPSAR, PUNE



Financial Literacy & Stock Market The Changing Perspective



Hon. Prof. Dr. T. J . Sawant MLA, Maharashtra State President TSSM Pune Founder Secretary JSPM Pune

### Shreya Vernekar

Entrepreneur and Certified Financial Planner

### Day & Date : Friday, 10/06/2022 | Time : 11.00 AM - 1.00 PM

### PATRONS

Hon.G.T.Sawant Dr.sanjay Sawant Prof. Dr. V. A. Bugade

Secretary TSSM

Campus Director

Campus Director

Dr. R.D.Kanphade Principal, JSCOE Prof. C.D.Hake

Head of Department

Prof.Sonam Sharma Co-Ordinator

| Sr. No. | Name Of The Student           | Sign         |
|---------|-------------------------------|--------------|
| 1       | AHIRRAO SUYOG RAVINDRA        | Bille        |
|