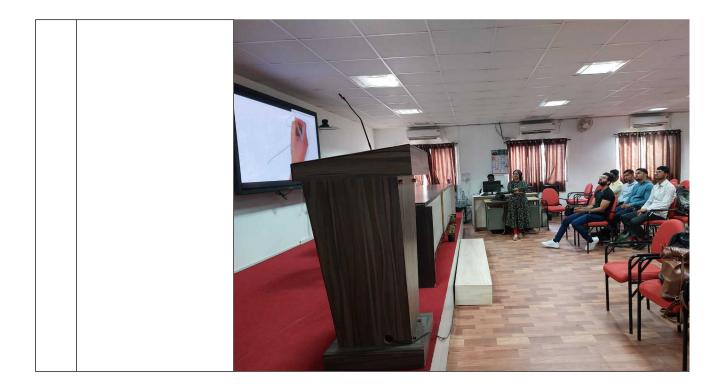

## A. Y. 2018-19

| Title of     | 2 days workshops on Android application development                                                                                                                       |
|--------------|---------------------------------------------------------------------------------------------------------------------------------------------------------------------------|
| Activity /   |                                                                                                                                                                           |
| Event        |                                                                                                                                                                           |
| Date         | 15/08/18                                                                                                                                                                  |
| Expert Name  | IEEE sponsored                                                                                                                                                            |
| Company      | Department of computer Engg                                                                                                                                               |
| Name         |                                                                                                                                                                           |
| Photo        |                                                                                                                                                                           |
| Brief report | Department of computer engg has organized Android application development<br>workshop for TE computer engineering students .30 students are benefited by<br>this activity |

session related Android application