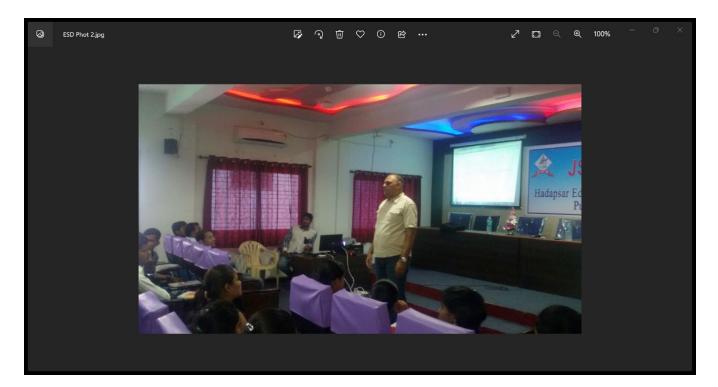

# RPG Foundation Employability Skill Development Program (formerly Zensar ESD program)

Session Photos : As Geo-Tag photos was not taken. Normal photos are attached.