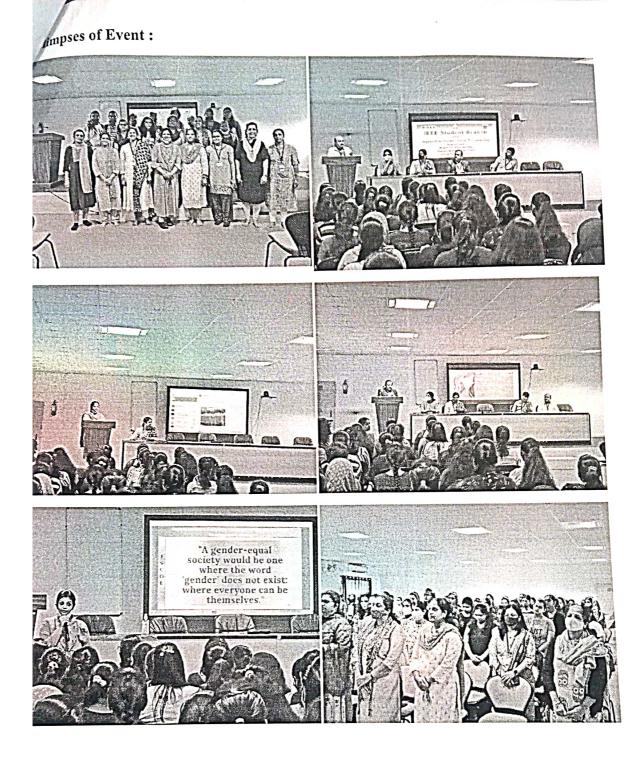

## **REPORT ON "UTKARSHA-18"**

The department of E&TC Engineering, JSCOE, Pune organized an activity under girls club "UTKRSHA-18" on Monday, 24/09/2018. In this event the participating groups presented their skills useful for day today life communication and placement.

The event was inaugurated by EDC cell coordinator Dr. P. N. Gokhale, Electrical dept. JSCOE, Pune, HOD E&TC Dr. C. A. Manjare, and all department staff.

This event was organized for SE/TE/BE girl's students of the department. Total six groups participated in this event.

The Valedictory function was arranged at the end of program with Finance Director of JSPM group Prof. Bhosale and Campus Director Dr. V. A. Bugade also Mrs. Girija Maske, PSI, Wanwadi police station, Pune was invited as a Chief Guest. The HOD Dr. C. A. Manjare elaborated the objective of this event & took overview about participation and activities in the event.

During the prize distribution ceremony Special activity was schedule that YOGA demonstration by Our First year student Ms. Pooja Talekar.

Prof. Bhosale appreciated to Pooja and her friend and suggested to other girls students to follow Pooja. Also he shared his own experience regarding health. Mrs. Girija Maske also shared her experience how she become as PSI.

The teams of judges are Dr. P. N. Ghokhale, Dr. P. D. Lambate, Prof. Suneeta Phadkule.

| Sr | Class       | Category of Prize | Names of students |
|----|-------------|-------------------|-------------------|
| no |             |                   |                   |
| 1  | S.E. (E&TC) | Group-1           |                   |
| 2  |             | Group-2           |                   |
| 3  | T.E. (E&TC) | Best Performance  | Shivangi Bhat     |
| 4  |             |                   |                   |
| 5  | B.E. (E&TC) | Group-1           |                   |
| 6  |             | Group-2           |                   |

The details of the prize winners are as given below:

The prizes and certificates to the participants. The program was concluded by vote of Thanks by Prof S D Patil.

Souther

Prof. S. A. Wakure Class Teacher Contact No: 8275304644