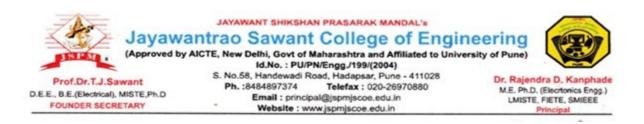

|                            | and the state   |                 | A. B. Starten                                                                                                  | 1.5 52 68 - 6  | 1. 1. 1. 1. 1. 1. 1. 1. 1. 1. 1. 1. 1. 1 | and the second |                  |



ALC: N

-

# Tall and I a she

RODAT Days ;

#### JSPM's

Jayawantrao Sawant College Of Engineering, Hadapsar, Pune.

Department Of Information Technology

# A.Y.2018-19 SEM I

# **Remedial Lecture Schedule**

(3/9/18 to 28/9/18)

| Day     | Monday | Tuesday    | Wednesday |  |  |
|---------|--------|------------|-----------|--|--|
| Subject | IČS    | MLA        | SDM       |  |  |
| Time    |        | 3.30 -4.30 |           |  |  |

Prof. S.U. Ayachit

**Class** Co-ordinator

Prof. J.S. Patil

٦

HOD IT







#### AY 2018-19

#### Personal Mentoring and counseling

#### **1.** Goal-To provide personal, academic and career support to the students.

2. Context- Due to changing technological and social scenario, students are finding difficulties

to cope up with demands and pressures of daily life.IT is necessary to provide them timely help

and support to improve their performance and skills in all aspects of life.

#### 3. The Practice -

The Institute has a strong mentoring scheme for the students. It mentors them in their personal,

professional and also in their social development. The goal of mentoring is to help them maximize their potential, develop their skills and to inculcate values. Each faculty acts as a mentor/GFM (Guardian Faculty Member). He/ She is allocated a batch of 15-20 stu