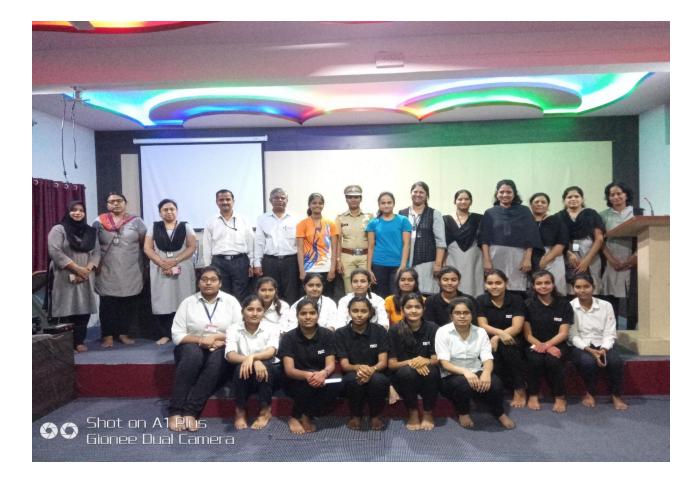

## **REPORT ON "UTKARSHA-18"**

The department of E&TC Engineering, JSCOE, Pune organized an activity under girls club "UTKRSHA-18" on Monday, 24/09/2018. In this event the participating groups presented their skills useful for day today life communication and placement.

The event was inaugurated by EDC cell coordinator Dr. P. N. Gokhale, Electrical dept. JSCOE, Pune, HOD E&TC Dr. C. A. Manjare, and all department staff.

This event was organized for SE/TE/BE girl's students of the department. Total six groups participated in this event.

The Valedictory function was arranged at the end of program with Finance Director of JSPM group Prof. Bhosale and Campus Director Dr. V. A. Bugade also Mrs. Girija Maske, PSI, Wanwadi police station, Pune was invited as a Chief Guest. The HOD Dr. C. A. Manjare elaborated the objective of this event & took overview about participation and activities in the event.