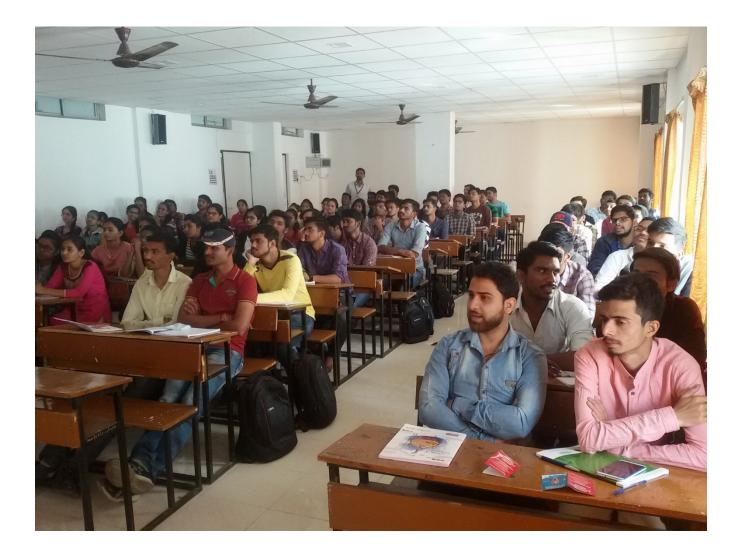

Session Photos : As Geo-Tag photos was not taken. Normal photos are attached.

#### Session Photos : As Geo-Tag photos was not taken. Normal photos are attached.