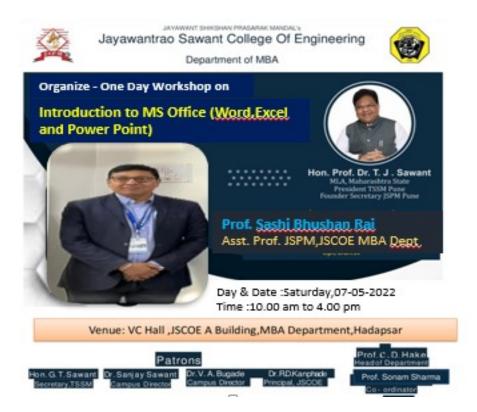

|
| 5          | Aims & Objectives<br>of Program               | <ul> <li>To familiarize students with the use of MS Office-MS Word,<br/>MS Excel &amp; MS PowerPoint.</li> <li>To be proficient in important Microsoft Office<br/>programs</li> <li>To be able to create documents for printing and sharing</li> <li>To be able to create and share presentations</li> <li>To understand how to use Word and PowerPoint in a<br/>variety of professional, educational, and personal<br/>situations.</li> </ul> |





| Sr. | Name Of The Student                             | Sign             |
|-----|-------------------------------------------------|------------------|
| No  |                                                 | Survit           |
| 1   | AHIRRAO SUYOG RAVINDRA                          | Muaan            |
| 2   | ATTAR MUJIB ADAM<br>BABAR POOJA BALASAHEB       | allahart         |
| 3   | BAHIRAT RUTUJA RAVINDRA                         | Kisting.         |
| 5   | BAND RUSHIKESH BALU                             | Rond             |
| 6   | BANKAR KOMAL MAHENDRA                           | Shubhamb         |
| 7   | BARADKAR SHUBHANGI VIJAYKUMAR                   | Bargleo          |
| 8   | BARGALE OMKAR CHANDRAKANT                       | Banggar          |
| 9   | CHAVAN HARSHAL PRALH