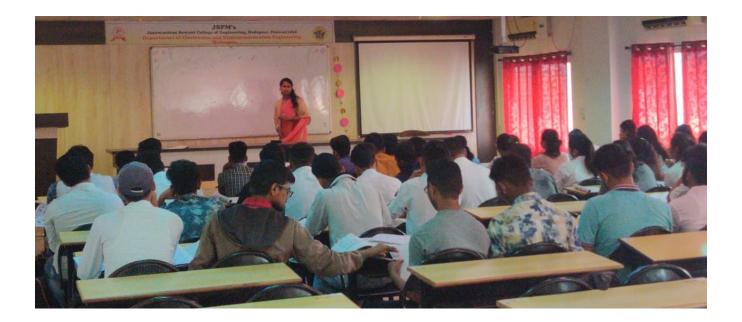

## A. Y. 2018-19

| Title of     | workshop on python                                                         |
|--------------|----------------------------------------------------------------------------|
| Activity /   |                                                                            |
| Event        |                                                                            |
| Date         | 28/12/2018                                                                 |
| Expert Name  | Mrs. Poonam lambhate                                                       |
| Company      | Department of information and technology                                   |
| Name         |                                                                            |
| Photo        |                                                                            |
| Brief report | This program covers hands on session related to python programming and its |
|              | application                                                                |

hands on session related to python programming