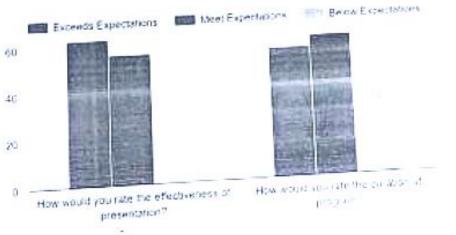

| From Sathish Raja : Thank you sir.                                                                                                                                                             |
| 13:08:47                      | From Mohite Sahil : ok Thanks sir                                                                                                                                                              |

### Feedback Summery:

Participants Feedback was collected online (113 participants have given the feedback till date). participants expressed the key takeaway from the workshop and suggested to continue this activity for future batches also.

Feedback Summary: 339 Participants have offered following Feedback to questions in online mode.

Feedback-Webinar





1 2 and statistics of the

in a discontration and many and and income the

senal differentied the waterier coaff, instrumenter in



### Any Suggestions ( received from Participants)

Very informative session got some interest in data and the session Very useful webinar, Increase our knowledge about Autoriced intelligence. Please conduct more webinar like this Pts share video. Please keep arranging such informative sessions.

#### E Certificate Distribution:

E certificates were distributed to Participants on their Registered email id. Learning experience was appreciated by all participants, faculties, research fellows and industry professionals who attended the Webinar.

Prof. Dr.Priya Gokhale, ISCOE offered vote of thanks. Prof. Dipanjali Padhi, Prof. M.K. Deshkar, Prof. T.S. Mote to