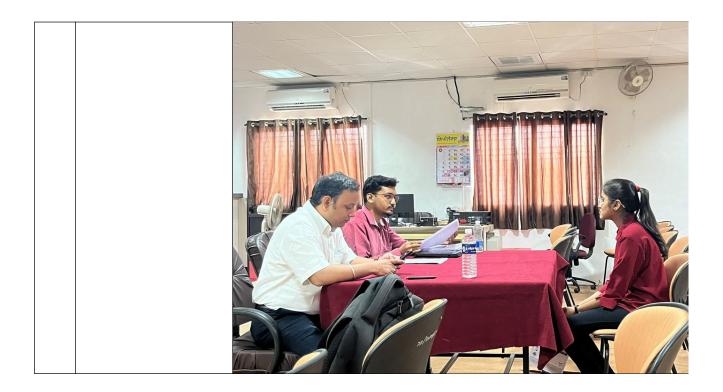

#### A. Y. 2017-18

| Title of     | Barclay's carrier guidance program                                          |
|--------------|-----------------------------------------------------------------------------|
| Activity /   |                                                                             |
| Event        |                                                                             |
| Date         | 19/07/2017 and                                                              |
|              | 20th ,23rd and 27th                                                         |
|              | march 2018                                                                  |
| Expert Name  | Mr. Rahul Mishra                                                            |
| Company      | Barclay's along with GTT                                                    |
| Name         |                                                                             |
| Photo        |                                                                             |
| Brief report | Barclay's along with partners Global Talent Track (GTT) has conducted       |
|              | carrier guidance program for final year students. The objective of this     |
|              | program is to skill unemployed youths as per the industry requirement. This |
|              | 80 hrs program includes different sessions to impart soft skills among      |
|              | students.                                                                   |

Barclay's carrier guidance programElectrical Students conducted by Barclays-GTT