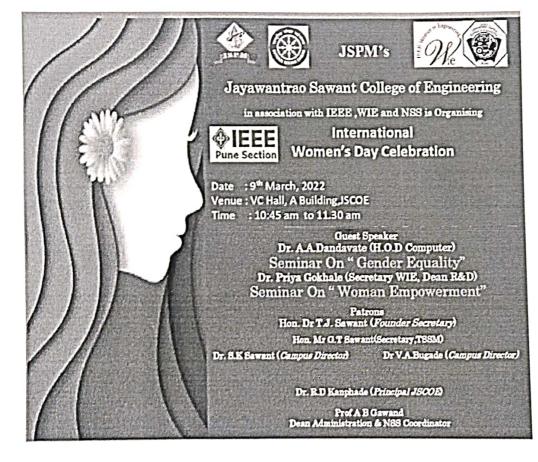

## **REPORT ON "UTKARSHA-18"**

The department of E&TC Engineering, JSCOE, Pune organized an activity under girls club "UTKRSHA-18" on Monday, 24/09/2018. In this event the participating groups presented their skills useful for day today life communication and placement.

The event was inaugurated by EDC cell coordinator Dr. P. N. Gokhale, Electrical dept. JSCOE, Pune, HOD E&TC Dr. C. A. Manjare, and all department staff.

This event was organized for SE/TE/BE girl's students of the department. Total six groups participated in this event.

The Valedictory function was arranged at the end of program with Finance Director of JSPM group Prof. Bhosale and Campus Director Dr. V. A. Bugade also Mrs. Girija Maske, PSI, Wanwadi police station, Pune was invited as a Chief Guest. The HOD Dr. C. A. Manjare elaborated the objective of this event & took overview about participation and activities in the event.

During the prize distribution ceremony Special activity was schedule that YOGA demonstration by Our First year student Ms. Pooja Talekar.

Prof. Bhosale appreciated to Pooja and her friend and suggested to other girls students to follow Pooja. Also he shared his own experience regarding health. Mrs. Girija Maske also shared her experience how she become as PSI.

The teams of judges are Dr. P. N. Ghokhale, Dr. P. D. Lambate, Prof. Suneeta Phadkule.

| Sr | Class       | Category of Prize | Names of students |
|----|-------------|-------------------|-------------------|
| no |             |                   |                   |
| 1  | S.E. (E&TC) | Group-1           |                   |
| 2  |             | Group-2           |                   |
| 3  | T.E. (E&TC) | Best Performance  | Shivangi Bhat     |
| 4  |             |                   |                   |
| 5  | B.E. (E&TC) | Group-1           |                   |
| 6  |             | Group-2           |                   |

The details of the prize winners are as given below:

The prizes and certificates to the participants. The program was concluded by vote of Thanks by Prof S D Patil.

Souther

Prof. S. A. Wakure Class Teacher Contact No: 8275304644