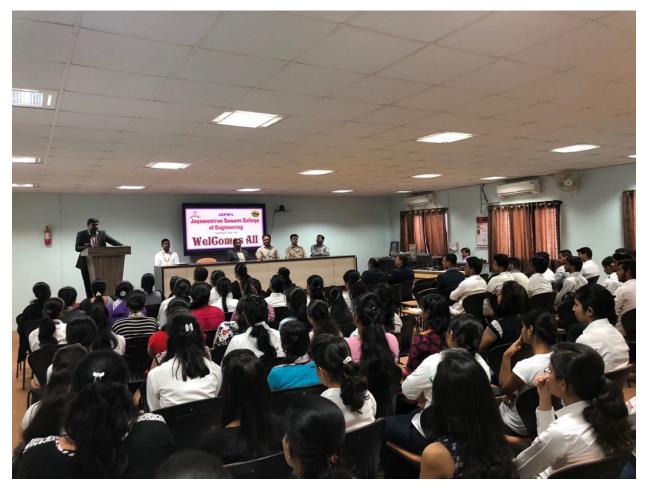

#### A. Y. 2017-18

| Title of     | Bridge courses by ICT ACADEMY                                                |
|--------------|------------------------------------------------------------------------------|
| Activity /   |                                                                              |
| Event        |                                                                              |
| Date         | 18 Jan 2018                                                                  |
| Expert Name  | Mr. Suresh Babu                                                              |
| Company      | ICT ACADEMY                                                                  |
| Name         |                                                                              |
| Photo        |                                                                              |
| Brief report | Important activity under T & P cell of motivational interaction with TE comp |
|              | and TE IT students by ICT ACADEMY `regional head .How ICT will bridge        |
|              | gap between industry and academia is explain well to students                |

Interaction with students by Mr.Suresh Babu about bridging gap