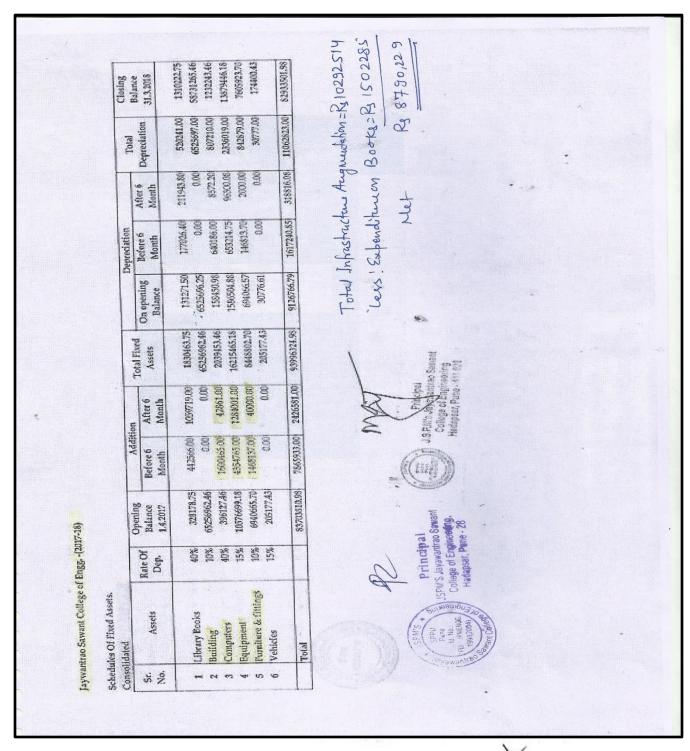

### 4.1.2.1. Clarification of Expenditure for infrastructure augmentation, excluding salary during the last five years (INR in lakhs)

FOUNDER SECRETARY

| Sr. No. | Financial Year | Amount(INR in lakhs) |
|---------|----------------|----------------------|
| 1       | 2021-22        | 3.57                 |
| 2       | 2020-21        | 2.14224              |
| 3       | 2019-20        | 142.98               |
| 4       | 2018-19        | 5.84                 |
| 5       | 2017-18        | 87.899               |