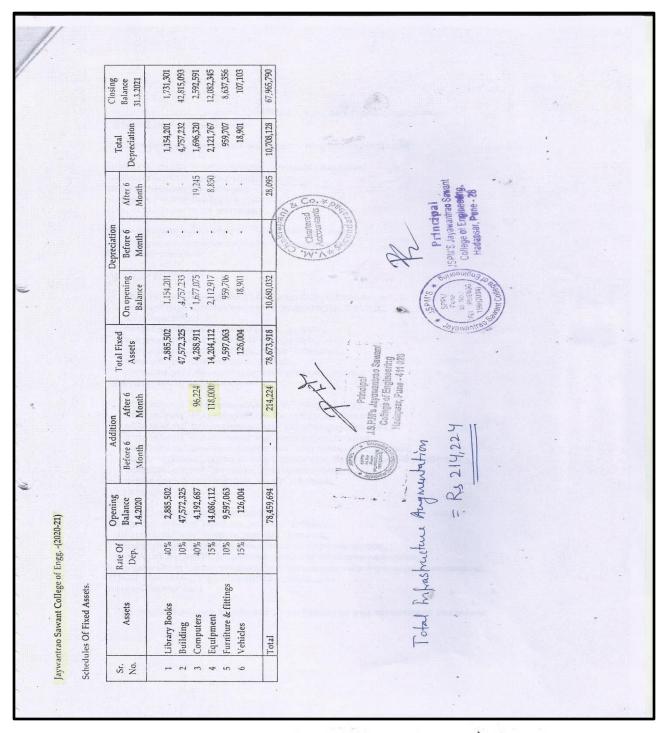

|     |



Prof.Dr.T.J.Sawant
D.E.E., B.E.(Electrical), MISTE,Ph.D
FOUNDER SECRETARY

S. No.58, Handewadi Road, Hadapsar, Pune - 411028
Ph.:8484897374 Telefax: 020-26970880
Email: principal@jspmjscoe.edu.in
Website: www.jspmjscoe.edu.in

Dr. Rajendra D. Kanphade M.E. Ph.D. (Electonics Engg.) LMISTE, FIETE, SMIEEE Principal

### Highlighted Financial Statement for the year 2020-21







FOUNDER SECRETARY

### Jayawantrao Sawant College of Engineering (Approved by AICTE, New Delhi, Goyt of Maharashtra and Affiliated to University of Pune)

(Approved by AICTE, New Delhi, Govt of Maharashtra and Affiliated to University of Pune)
Id.No.: PU/PN/Engg./199/(2004)
S. No.58, Handewadi Road, Hadapsar, Pune - 411028
Dr. Raier

Ph.:8484897374 Telefax: 020-26970880 Email: principal@jspmjscoe.edu.in Website: www.jspmjscoe.edu.in Dr. Rajendra D. Kanphade M.E. Ph.D. (Electonics Engg.) LMISTE, FIETE, SMIEEE Principal

### Highlighted Financial Statement for the year 2019-20

| Sr.<br>No. | Consolidated